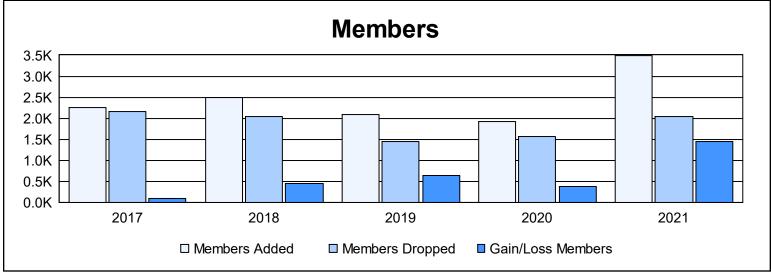

| Year      | New<br>Clubs | Dropped<br>Clubs | Gain/<br>Loss<br>Clubs | New<br>Members | Charter<br>Members | Reinstate<br>Members | Transfer<br>Members | Total<br>Member<br>Added | Total<br>Members<br>Dropped | Gain/<br>Loss<br>Members |
|-----------|--------------|------------------|------------------------|----------------|--------------------|----------------------|---------------------|--------------------------|-----------------------------|--------------------------|
| 2016-2017 | 24           | 27               | -3                     | 1,426          | 622                | 174                  | 25                  | 2,247                    | 2,157                       | 90                       |
| 2017-2018 | 25           | 19               | 6                      | 1,384          | 815                | 284                  | 17                  | 2,500                    | 2,043                       | 457                      |
| 2018-2019 | 39           | 26               | 13                     | 1,037          | 927                | 110                  | 20                  | 2,094                    | 1,455                       | 639                      |
| 2019-2020 | 30           | 8                | 22                     | 962            | 814                | 137                  | 16                  | 1,929                    | 1,561                       | 368                      |
| 2020-2021 | 63           | 20               | 43                     | 1,819          | 1,542              | 82                   | 47                  | 3,490                    | 2,043                       | 1,447                    |
| Average   | 36           | 20               | 16                     | 1,326          | 944                | 157                  | 25                  | 2,452                    | 1,852                       | 600                      |